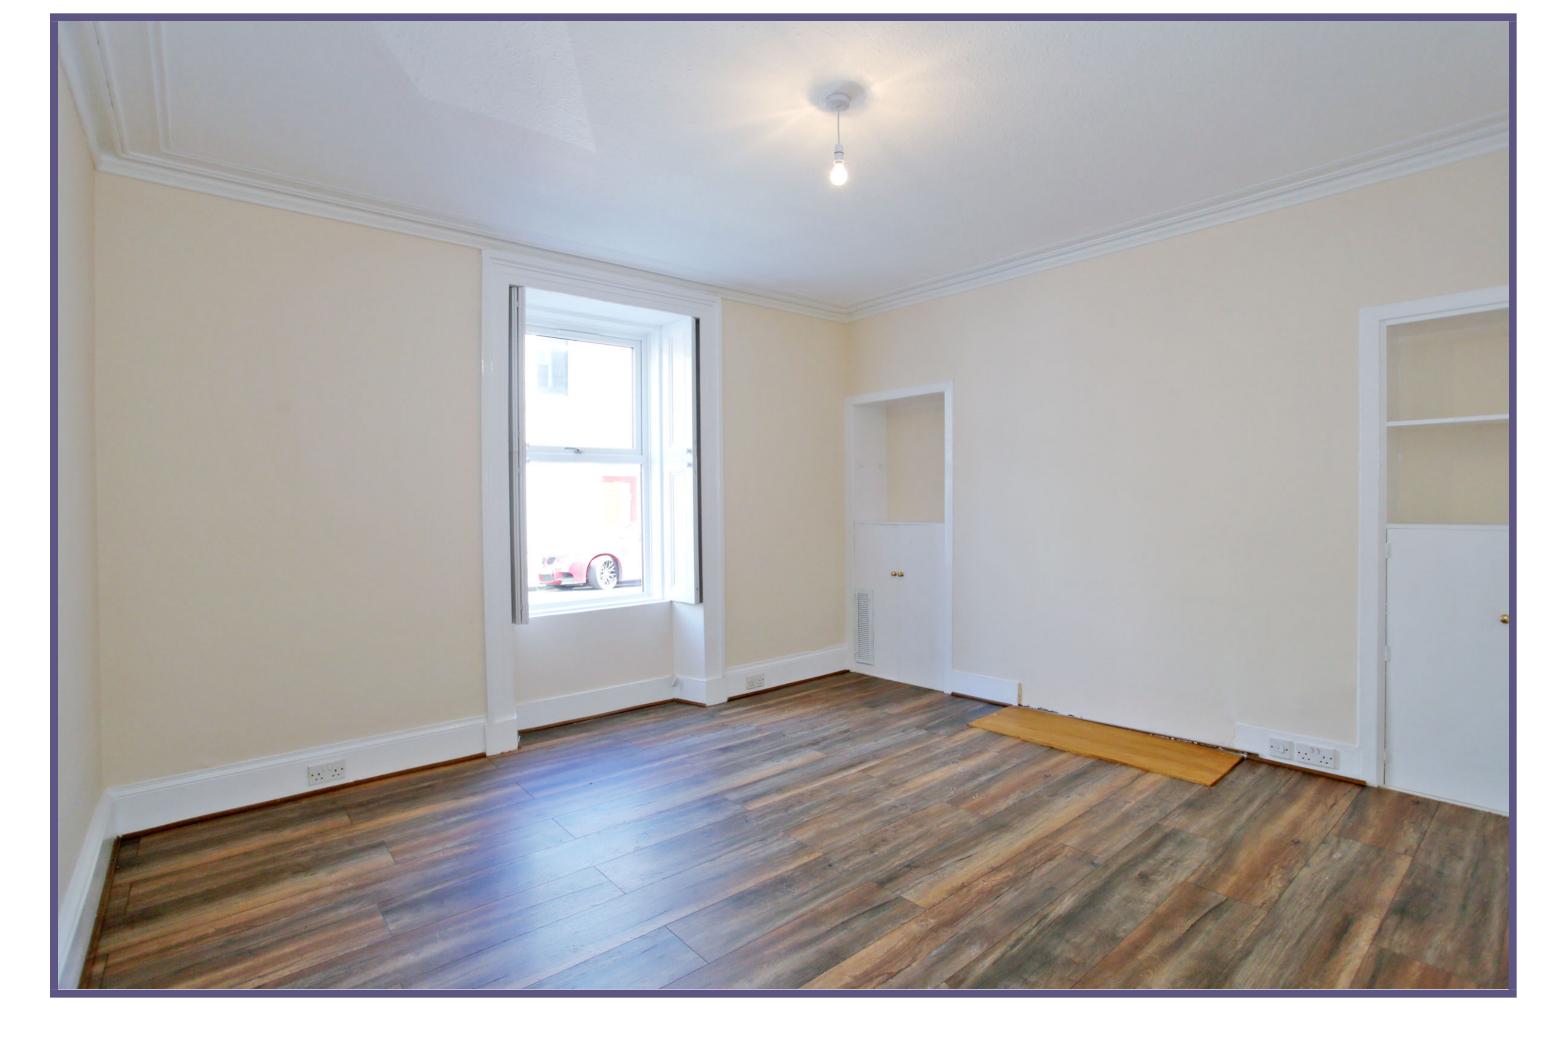

The large room to the front of the property provides space for both lounge and bedroom furnishing being of a fresh neutral decor with attractive laminate flooring. The room also features alcove storage and a double glazed window with shutters.

Lounge/Bedroom
13'9" x 13'7" (4.19m x 4.14m) approx.
Kitchen
12'6" x 8'8" (3.81m x 2.64m) approx.
Bathroom
8'7" x 4'3" (2.62m x 1.3m) approx.

**Gas Central Heating** 

**Double Glazing** 

Rear Shared Garden