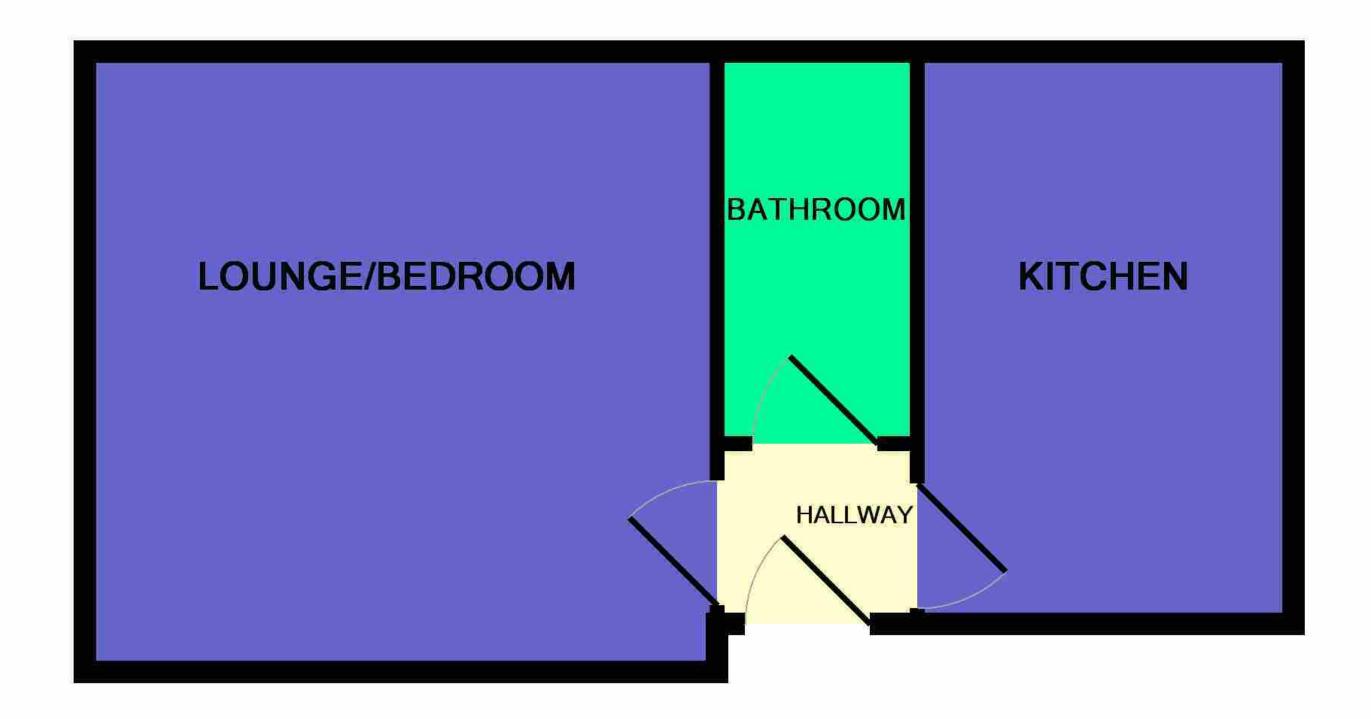

The large room to the front of the property provides space for both lounge and bedroom furnishing being of a fresh neutral decor with attractive laminate flooring. The room also features alcove storage and a double glazed window with shutters.

The kitchen is situated to the rear and has just been newly fitted. There is a range of gloss white base and wall units providing ample storage and work surfaces space along with under counter space for further white goods in addition to the large fridge/freezer and oven with hob which are to be included within the sale. The room features attractive splashback tilling and a lovely outlook over the well maintained rear garden.

The bathroom features a modern white suite comprising a w.c. hand wash basin and shower fitted over the bath. The property additionally offers a well maintained shared rear garden being primarily laid to lawn.

Lounge/Bedroom
13'9" x 13'7" (4.19m x 4.14m) approx.
Kitchen
12'6" x 8'8" (3.81m x 2.64m) approx.
Bathroom
8'7" x 4'3" (2.62m x 1.3m) approx.

**Gas Central Heating** 

**Double Glazing** 

Rear Shared Garden