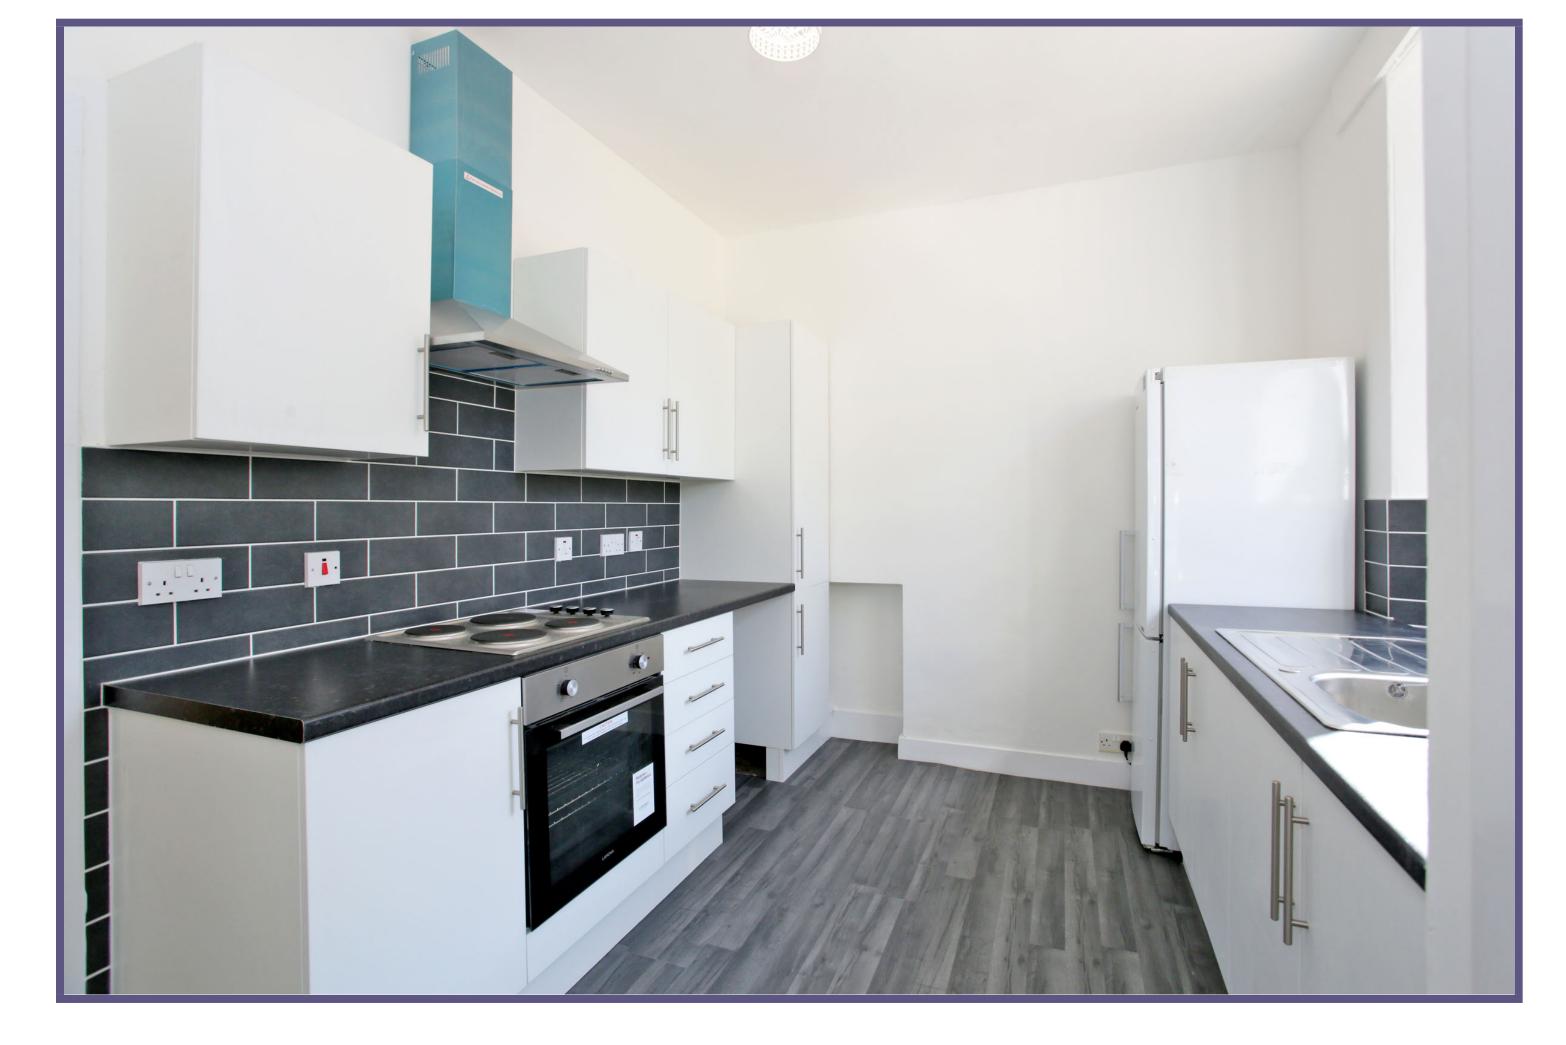

The kitchen is situated to the rear and has just been newly fitted. There is a range of gloss white base and wall units providing ample storage and work surfaces space along with under counter space for further white goods in addition to the large fridge/freezer and oven with hob which are to be included within the sale. The room features attractive splashback tilling and a lovely outlook over the well maintained rear garden.

Lounge/Bedroom
13'9" x 13'7" (4.19m x 4.14m) approx.
Kitchen
12'6" x 8'8" (3.81m x 2.64m) approx.
Bathroom
8'7" x 4'3" (2.62m x 1.3m) approx.

**Gas Central Heating** 

**Double Glazing** 

Rear Shared Garden