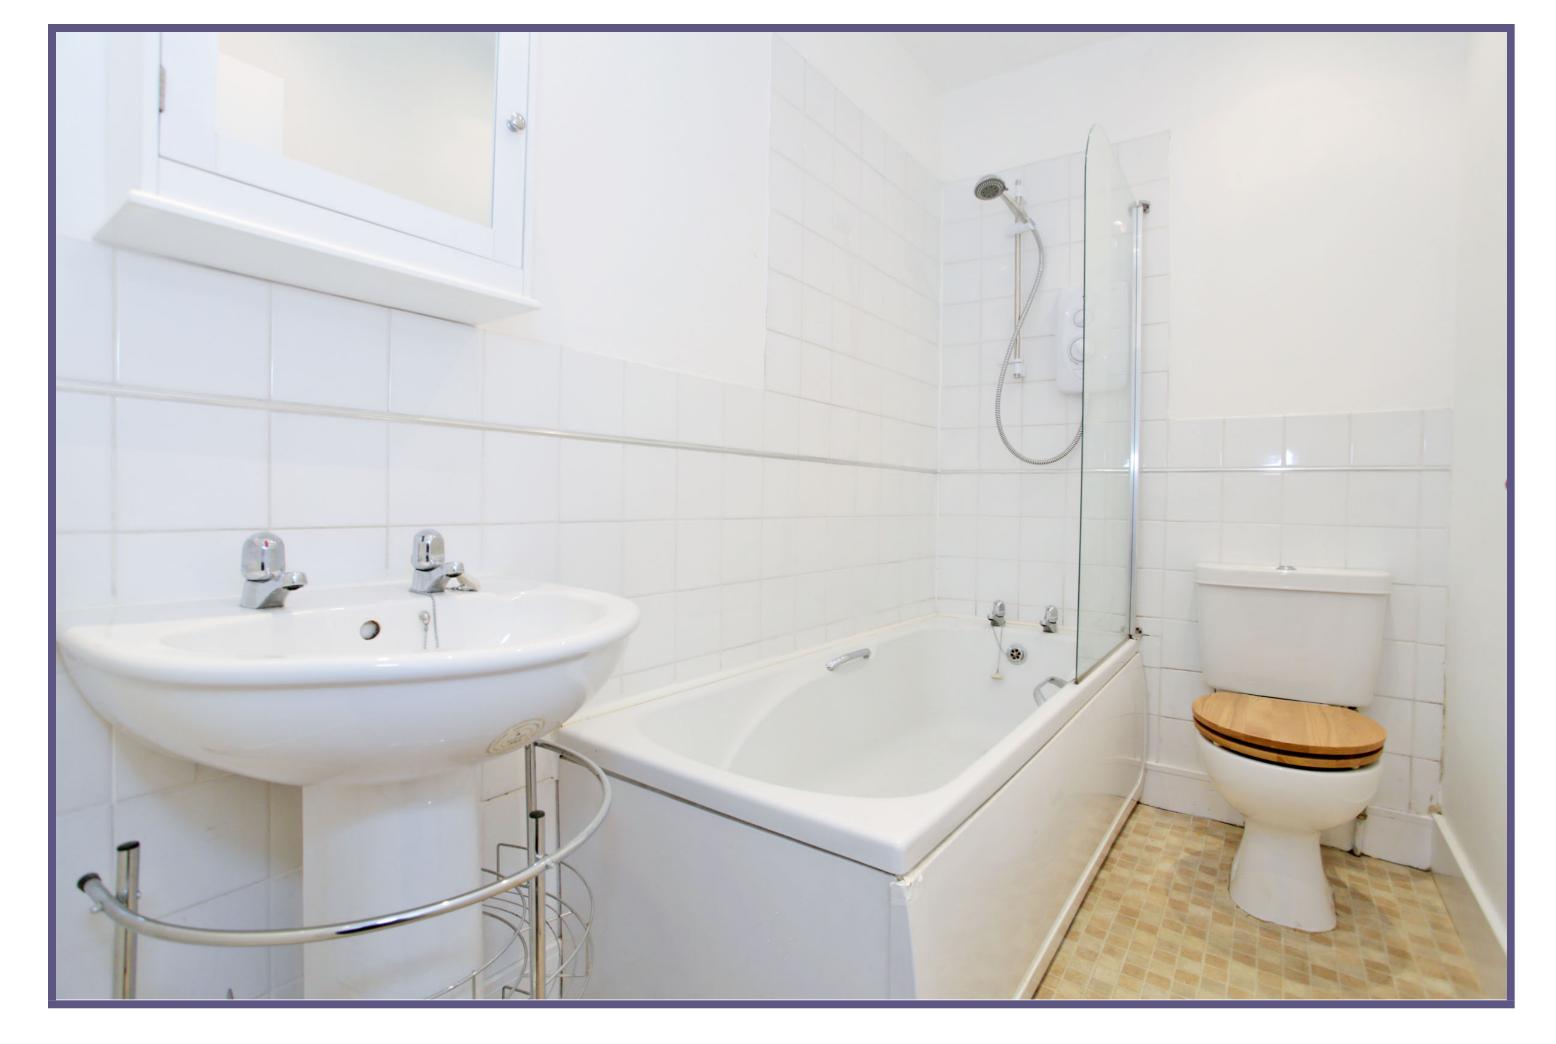

The bathroom features a modern white suite comprising a w.c. hand wash basin and shower fitted over the bath. The property additionally offers a well maintained shared rear garden being primarily laid to lawn.

Lounge/Bedroom
13'9" x 13'7" (4.19m x 4.14m) approx.
Kitchen
12'6" x 8'8" (3.81m x 2.64m) approx.
Bathroom
8'7" x 4'3" (2.62m x 1.3m) approx.

**Gas Central Heating** 

**Double Glazing** 

Rear Shared Garden